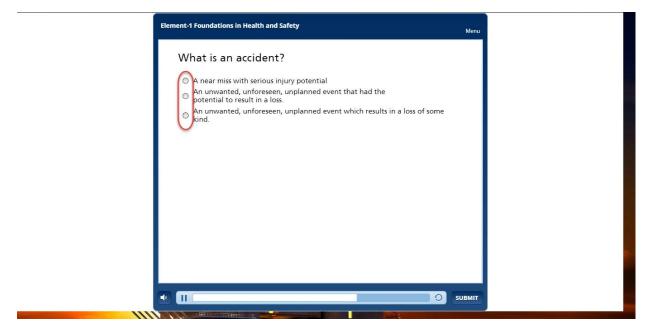

### **Multiple Choice**

After you tick to selections, you must click to SUBMIT button.

|      | ment 1 Foundations in Health and Safety                                                                                                                                                                                                                               |                         |   |
|------|-----------------------------------------------------------------------------------------------------------------------------------------------------------------------------------------------------------------------------------------------------------------------|-------------------------|---|
| Eler | <ul> <li>what are the elements affect correct three options)?</li> <li>Contact with electricity</li> <li>Repetitive strain injuries</li> <li>Exposure to asbestos, dusts, etc.</li> <li>Exposure to hazardous chemicals</li> <li>Contact with moving parts</li> </ul> | ting the health (select |   |
|      |                                                                                                                                                                                                                                                                       |                         | , |

### **Single Choice**