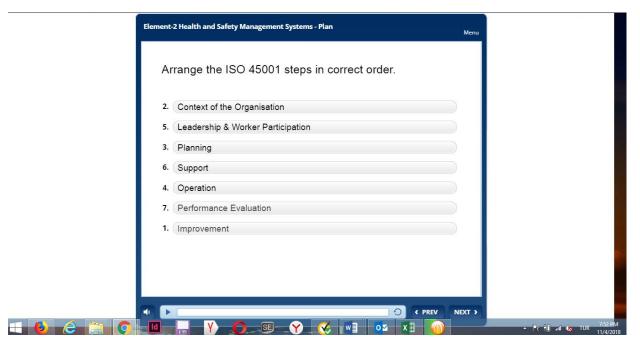

#### Sorting

You need to drag sentences and drop to correct position to constitute a correct order.