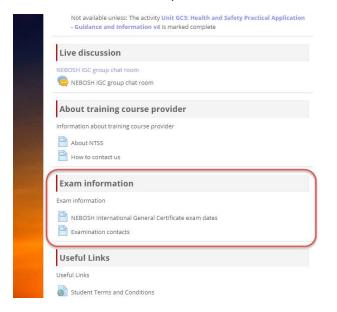

#### **11.** Exam Information

NEBOSH IGC1 and GC2 exams are face-to-face (not online) written exams. Information about the exams can be found under this topic.

### 12. Useful Links

You can find the quality documents published on NEBOSH's own web site.