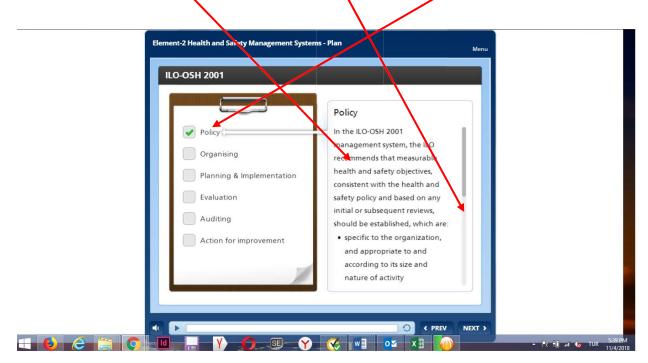

#### **Interactive Slides**

There are some interactive slides in the course like below. When you **click to titles**, you can read details about title at the **right side**. Also there is **scroll down bar** to read continued text in it.

**NEXT** button also helps you to see next title till to last title. You can't skip the slide without clicking any of titles. Please read their details carefully.

You can see other examples for interactive slide below.