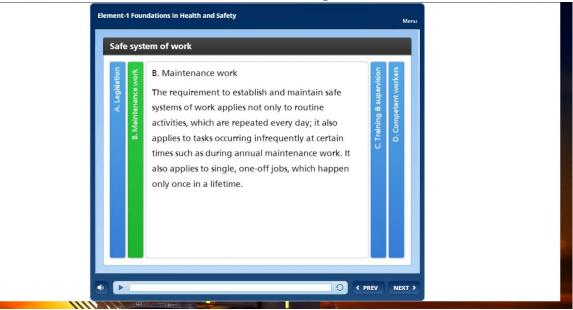

#### **Interactive Slides**

There are some interactive slides in the course like below. When you **click to titles**, you can read details about title at the **right side**. Also there is **scroll down bar** to read continued text in it.

**NEXT** button also helps you to see next title till to last title. You can't skip the slide without clicking any of titles. Please read their details carefully.

You can see other examples for interactive slide below.