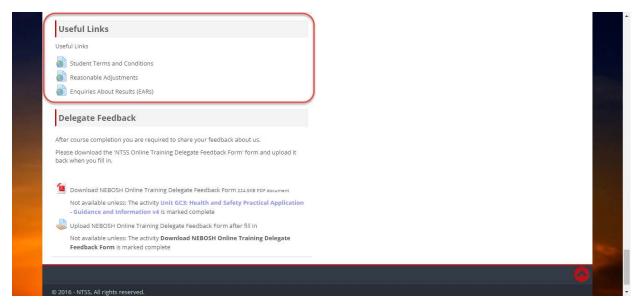

### 12. Useful Links

You can find the quality documents published on NEBOSH's own web site.

#### **13.** Delegate Feedback

After course completion you are required to share your feedback about us. Please download the **NEBOSH Online Training Delegate Feedback Form** and **upload** it back when you fill in.

| Useful Links                                                                                                                         |  |
|--------------------------------------------------------------------------------------------------------------------------------------|--|
| Useful Links                                                                                                                         |  |
| Student Terms and Conditions                                                                                                         |  |
| Reasonable Adjustments                                                                                                               |  |
| Enquiries About Results (EARs)                                                                                                       |  |
|                                                                                                                                      |  |
| Delegate Feedback                                                                                                                    |  |
| After course completion you are required to share your feedback yout us.                                                             |  |
| Please download the 'N'SS Online Training Delegate Feedback, orm' form and upload it                                                 |  |
| back when you fill in.                                                                                                               |  |
|                                                                                                                                      |  |
| Download NEBOSH Online Training Delegate Foedback Form 224.5KB PDF document                                                          |  |
| Not available unless: The activity Unit GC3 dealth and Safety Practical Application - Guidance and Information v4 is marked complete |  |
| Upload NEBOSH Online Training Delegate Feedback Form after fill in                                                                   |  |
|                                                                                                                                      |  |
|                                                                                                                                      |  |
| Not available unless: The activity Download NEBOSH Online Training Delegate Feedback Form is marked complete                         |  |