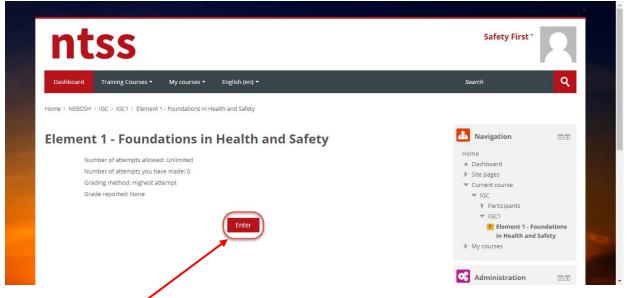

One you click on the **Element**, following page will be opened.

Once you click to **Enter** button, a new web page will be open up. After a few second, element presentation will be appeared as shown below.