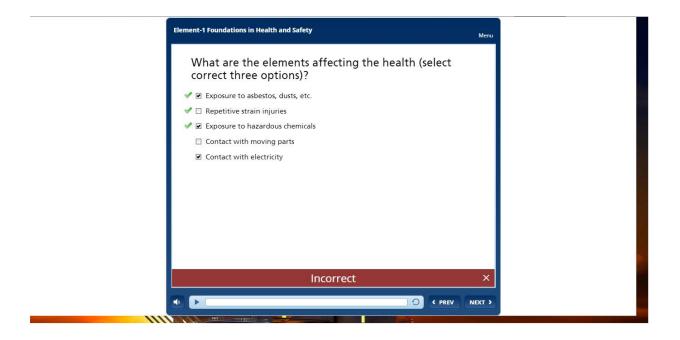

### **Multiple Choice**

After you tick to selections, you must click to SUBMIT button.

|      | ment 1 Foundations in Health and Safety                                                                                                                                                                                                                               |                         |   |
|------|-----------------------------------------------------------------------------------------------------------------------------------------------------------------------------------------------------------------------------------------------------------------------|-------------------------|---|
| Eler | <ul> <li>what are the elements affect correct three options)?</li> <li>Contact with electricity</li> <li>Repetitive strain injuries</li> <li>Exposure to asbestos, dusts, etc.</li> <li>Exposure to hazardous chemicals</li> <li>Contact with moving parts</li> </ul> | ting the health (select |   |
|      |                                                                                                                                                                                                                                                                       |                         | , |