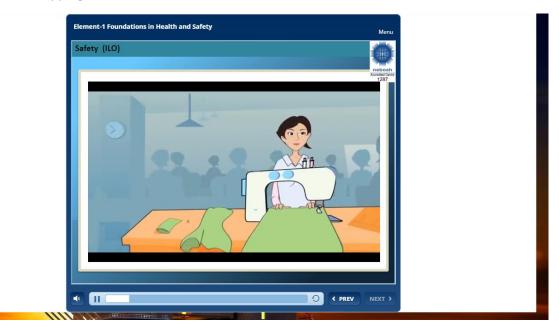

#### **Short Movies**

There are short films in the slides, you need to click on them to watch it. Again there are slide timers for each short film and duration of each timer varies according to each short film. Please watch them carefully without skipping. There are subtitles in Turkish on them in the Turkish version of the course.