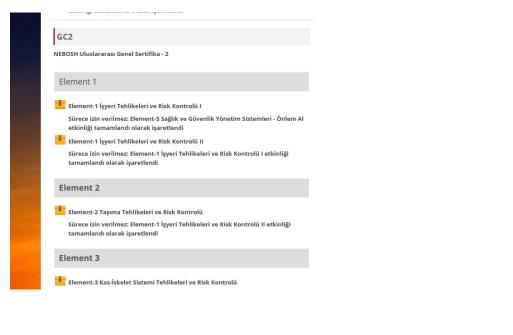

### 7. IGC1 and GC2 interactive study

There are 5 elements to be completed under IGC1 interactive study section. Each element can be accessible previous one completed.

| IGC1                                                                                                                 | No messages waiting                                       | NTSS HSE Policy                            |
|----------------------------------------------------------------------------------------------------------------------|-----------------------------------------------------------|--------------------------------------------|
| NEBOSH International General Certificate - 1                                                                         | Messages                                                  | ASSIGNMENTS SUBMITTED:                     |
| Element 1                                                                                                            | ddministration                                            | 4 Nov, 11:10<br>Safety First               |
| Element 1 - Foundations in Health and Safety                                                                         | <ul> <li>Course administration</li> <li>Grades</li> </ul> | Upload signed NEBOSH Training<br>Agreement |
| Element 2                                                                                                            | I Competencies                                            |                                            |
| Element 2 - Health and Safety Management Systems - Plan                                                              |                                                           |                                            |
| Not available unless: The activity Element 1 - Foundations in Health and Safety is<br>marked complete                |                                                           |                                            |
| Element 3                                                                                                            |                                                           |                                            |
| 📕 Element 3 - Health and Safety Management Systems - Do I                                                            |                                                           |                                            |
| Not available unless: The activity <b>Element 2 - Health and Safety Management</b> Systems - Plan is marked complete |                                                           |                                            |
| Element 3 - Health and Safety Management Systems - Do - II                                                           |                                                           | (                                          |
| Not available unless: The activity Element 3 - Health and Safety Management                                          |                                                           |                                            |

A **tick** sign in the box next to an element name will be appeared automatically when you have completed the element.

**Online Training** 

After these elements are completed there are also 8 elements under GC2 section. Each element can be accessible previous one completed.