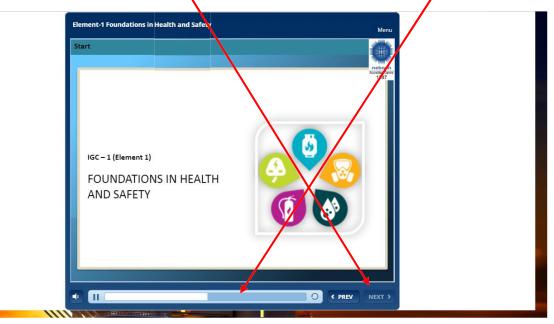

One you click on the **Element**, following page will be opened.

Once you click to **Enter** button, a new web page will be open up. After a few second, element presentation will be appeared as shown below.

Herbir slayt da zaman dolana kadar **İLERİ butonu**na basmanıza izin vermeyen **slayt zamanlayıcı** vardır. Slayt içeriğini zaman tamamlandıktan sonra da okumaya veya izlemeye devam edebilirsiniz.

You can go previous slide by clicking to **PREV** button, also you can go previous slides by selecting from **Menu.** You can go to just watched slides via Menu.